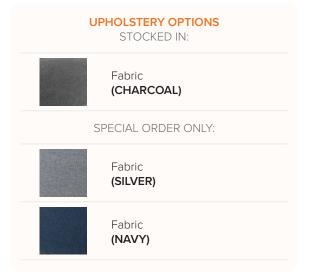

## **MARSEILLE** CHAIR

| FEATURES & BENEFITS |                                            |                                                                                                                                                      |
|---------------------|--------------------------------------------|------------------------------------------------------------------------------------------------------------------------------------------------------|
| FRAME               | FSC certified Pine, Poplar & Red Oak frame | A sturdy frame constructed with sustainably sourced timber provides a solid and long-<br>lasting base to the suite                                   |
| FOUNDATION          | Webbing strap support                      | The foundation delivers long-lasting support & the first layer of comfort                                                                            |
| FOAM                | Foam & fibre                               | Layered high & low density foam delivers seating that lasts without compromising on comfort, wrapped with a polyester fibre outer for extra softness |
| UPHOLSTERY          | Fabric upholstery<br>100% Polyester        | Stocked in charcoal coloured fabric, and can also be special ordered in silver or navy colour options                                                |
|                     |                                            |                                                                                                                                                      |