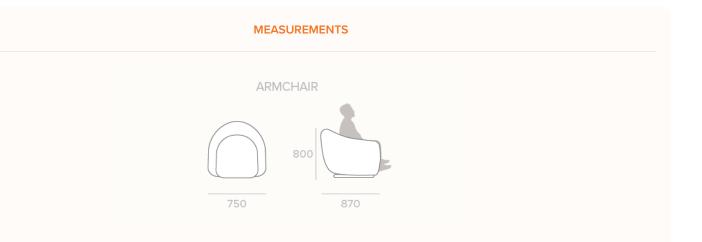

on delivers long-lasting support & the first layer of comfort                                                                            |
| FOAM                | Foam & fibre                               | Layered high & low density foam delivers seating that lasts without compromising on comfort, wrapped with a polyester fibre outer for extra softness |
| UPHOLSTERY          | Fabric upholstery<br>100% Polyester        | Stocked in charcoal coloured fabric, and can also be special ordered in silver or navy colour options                                                |
|                     |                                            |                                                                                                                                                      |





scan QR code to view this product on **synargy.com** 

() www.synargy.com 🚯 SynargyFurniture 💿 synargyfurniture