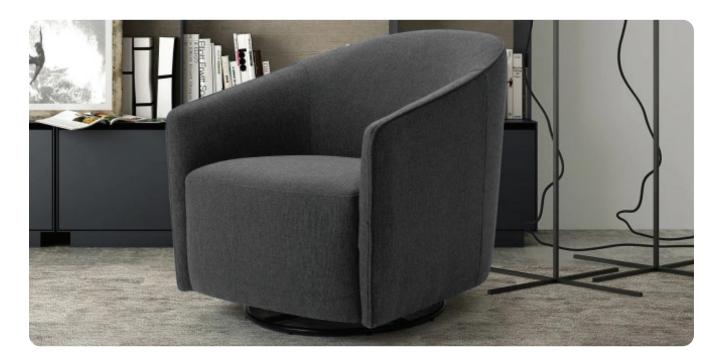

## MARSEILLE

The Marseille fabric swivel chairs encompass both comfort and style. The perfect chair to sit back, relax, read a book and unwind in.